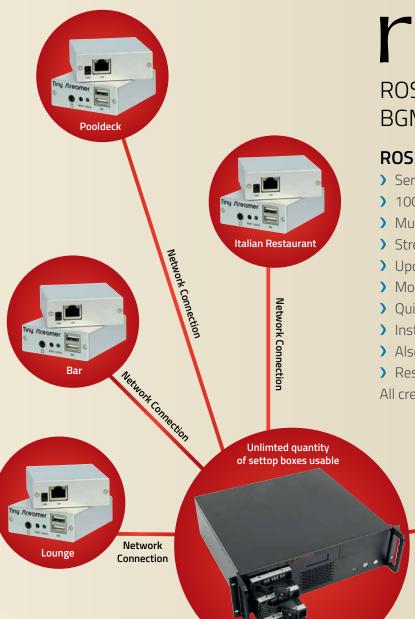

# ROSI BMS -The world's most used BGM software

- **>** Per today, ROSI BMS is installed on more than 170 cruise ships. It is completely DANTE compatible, works with analogue soundcards and from now on delivers internal streams as well.
- The new version is especially developed for ships with an older network technology. ROSI BMS streams music to an unlimited amount of settop boxes on your ships. Any normal network connection suffices.

#### **ROSI BMS overview:**

- > Server based music playout system
- ) 100% DANTE compatible
- ) Multichannel analogue playout
- > Stream technology directly out of the software
- ) Updated automatically once per week
- More than 400 music theme channels available
- ) Quick music delivery on demand for special events
- Installed on more than 170 ships
- Also used by trading companies (store music)
- ) Restaurant groups