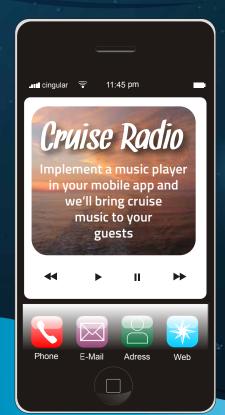

## Use these services from EBH Radio Software in Germany

- Worldwide cruise radio
- Your own channel on the internet
- Available on your phone app
- Extend the feel-good time for your guests
- ) own controlled playout cloud
- ) Managed servers
- ) Up to 6.500 listeners per server
- Load balancer for more listeners (just in case)
- Own developed music player incl.
   Scheduler
- > 2.000 songs in your library
- ) Professional support
- Hotline phone number and email address for your marketing department